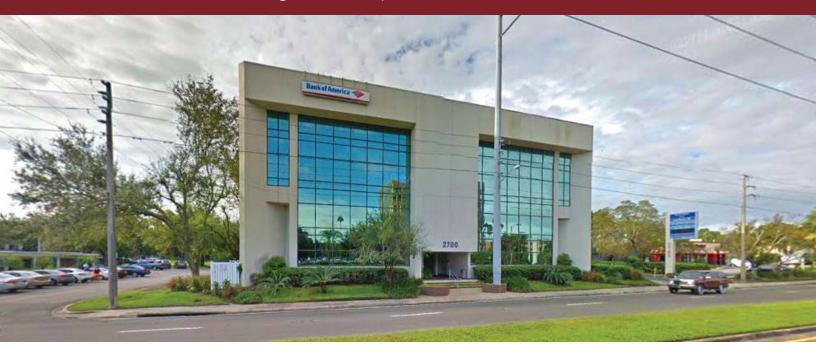

## Former Walgreens Office Space 2700 W Dr Martin Luther King Blvd, Tampa, FL 33607

## **Project Highlights**

- 3,627 square foot former Walgreen's Office
- Full Service bank on-site with ATM and on-site security
- Easy Access to I-275, I-4, and Hwy 92
- Excellent visibility to 36,000 vehicles per day on Martin Luther King Jr Blvd (SR 574)
- Situated within walking distance to St. Joseph's Hospital and only minutes from Tampa International Airport