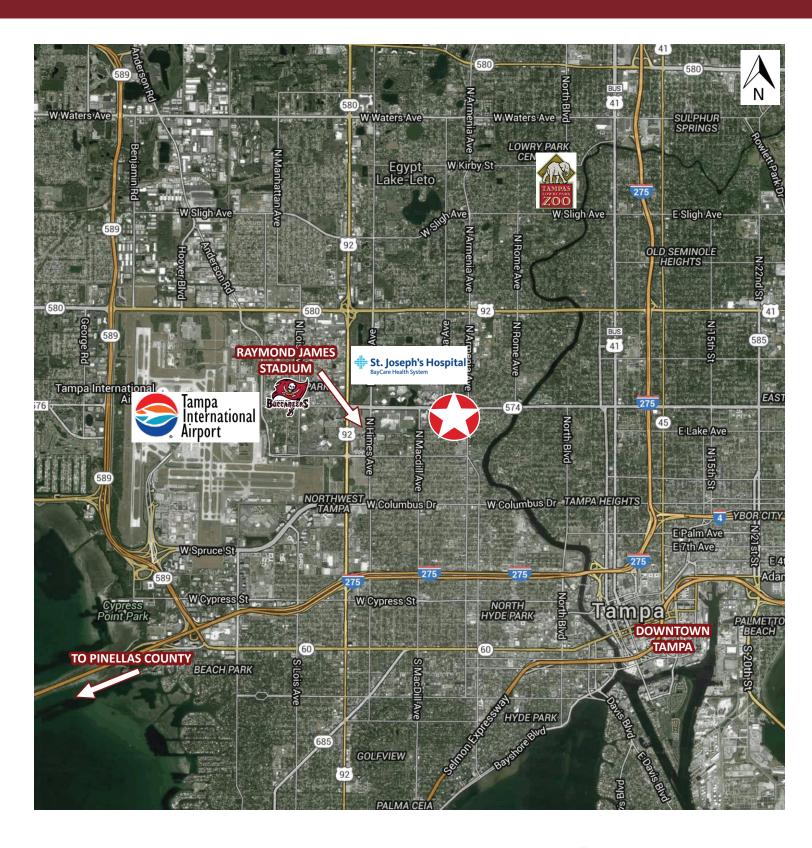

## **Project Highlights**

- 3,627 square foot former Walgreen's Office
- Full Service bank on-site with ATM and on-site security
- Easy Access to I-275, I-4, and Hwy 92
- Excellent visibility to 36,000 vehicles per day on Martin Luther King Jr Blvd (SR 574)
- Situated within walking distance to St. Joseph's Hospital and only minutes from Tampa International Airport