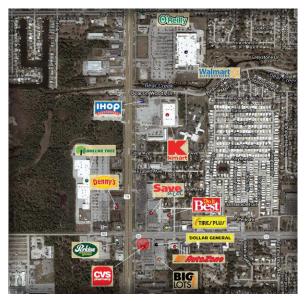

## **Project Highlights**

- Anchored by Big Lots, Buddy's, Dollar General and Better Bargains
- Neighborhood shopping center advantageously positioned at a retail intensive intersection at the SEC of US 19 and SR 52
  - Nearly 95,000 residents within a 5-mile radius
- Harmony Plaza offers several attractive inline spaces, including a 2nd generation outparcel and restaurant