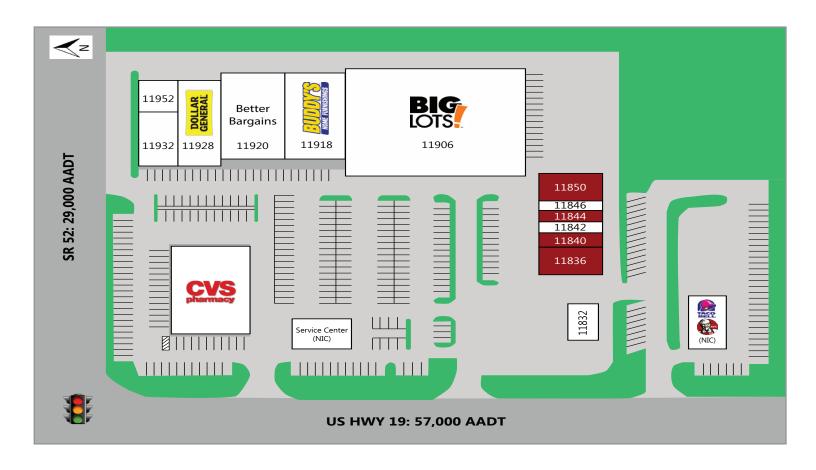

## Harmony Plaza 11938 US Hwy 19 N, Port Richey, FL

| Unit  | Tenant                               | SF    |
|-------|--------------------------------------|-------|
| 11832 | Green Tea                            | 1,920 |
| 11836 | AVAILABLE 2nd Gen Restaurant End Cap | 3,000 |
| 11840 | AVAILABLE                            | 1,500 |
| 11842 | Happy Heads                          | 900   |
| 11844 | AVAILABLE                            | 900   |
| 11846 | Hong Nails                           | 900   |
| 11850 | AVAILABLE                            | 2,700 |

| Unit  | Tenant          | SF     |
|-------|-----------------|--------|
| 11906 | Big Lots        | 35,000 |
| 11918 | Buddy's         | 11,000 |
| 11920 | Better Bargains | 11,000 |
| 11928 | Dollar General  | 8,400  |
| 11932 | Amscot          | 3,600  |
| 11952 | WashBowl        | 2,000  |