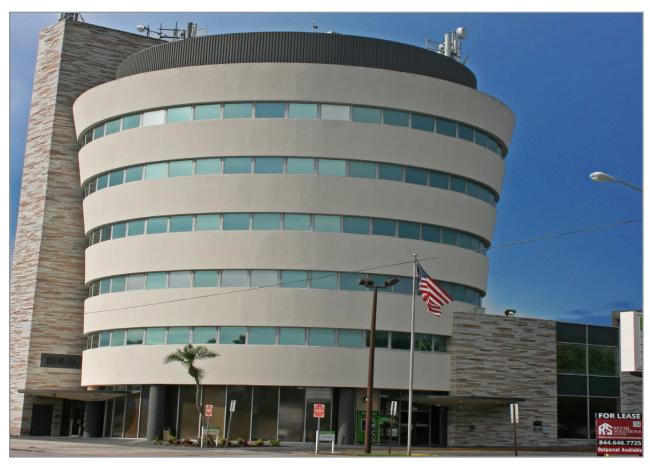

## **Skyline Office Building**

2600 Martin Luther King Jr St N, St Petersburg, FL 33704

## **Project Highlights**

- The Skyline office building is a six-story, 32,500-SF suburban office building located just minutes from St. Anthony's Hospital, downtown St. Petersburg, and I-275.
- Perfectly suited for professional and medical/dental/law offices.
- Rental rates are full service and tenant allowance contributions are negotiable.

## **FEATURES**

Covered parking & Wi-Fi available throughout

24/7 in-house monitored security

Frank Lloyd Wright inspired architecture provides strong curb appeal

| PHYSICAL SITE CHARACTERISTICS |                      |          |          |
|-------------------------------|----------------------|----------|----------|
| Rentable SF:                  |                      |          | 32,500   |
| SF Available:                 | 1,072 SF to 6,704 SF |          |          |
| Maximum Contiguous:           |                      |          | 6,743 SF |
| County:                       |                      |          | Pinellas |
| DEMOGRAPHICS (2019)           | 1 MILE               | 3 MILES  | 5 MILES  |
| Population                    | 17,523               | 124,397  | 253,876  |
| Households                    | 8,371                | 58,205   | 113,957  |
| Avg HH Income                 | \$76,201             | \$71,302 | \$69,123 |