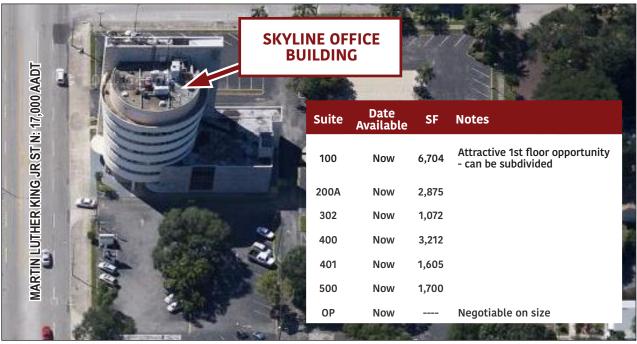

## **FEATURES**

Covered parking & Wi-Fi available throughout

24/7 in-house monitored security

Frank Lloyd Wright inspired architecture provides strong curb appeal

| PHYSICAL SITE CHARACTERISTICS |                      |          |          |
|-------------------------------|----------------------|----------|----------|
| Rentable SF:                  |                      |          | 32,500   |
| SF Available:                 | 1,072 SF to 6,704 SF |          |          |
| Maximum Contiguous:           |                      |          | 6,743 SF |
| County:                       |                      |          | Pinellas |
| DEMOGRAPHICS (2019)           | 1 MILE               | 3 MILES  | 5 MILES  |
| Population                    | 17,523               | 124,397  | 253,876  |
| Households                    | 8,371                | 58,205   | 113,957  |
| Avg HH Income                 | \$76,201             | \$71,302 | \$69,123 |