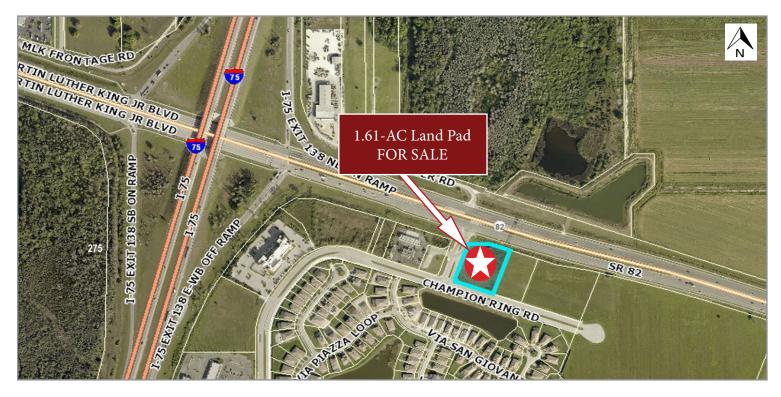

# 1.61-AC Land Site in The Forum

SR 82 and Champion Ring Blvd, Fort Myers, FL

### Project Highlights

- 1.61-acre pad site is located at the southeast corner of SR 82 and Champion Ring Blvd
- Located within The Forum, a 706-acre mixed-use development exhibiting dense retail, residential, and office uses
- The Forum is adjacent to I-75 spanning two exits, Colonial Blvd (136) & SR 82 (138)

## 1.61-AC Land Site in The Forum

SR 82 and Champion Ring Blvd, Fort Myers, FL

The Forum, because of its location, connectivity, interstate visibility, and master planned sites, is the only site within a 30 mile radius that can truly be considered a competitive regional destination center with ready-to-build site inventory in place. Retailers include Ross, Home Depot, Staples, Bed Bath and Beyond, Petco, Dollar Tree and Target.