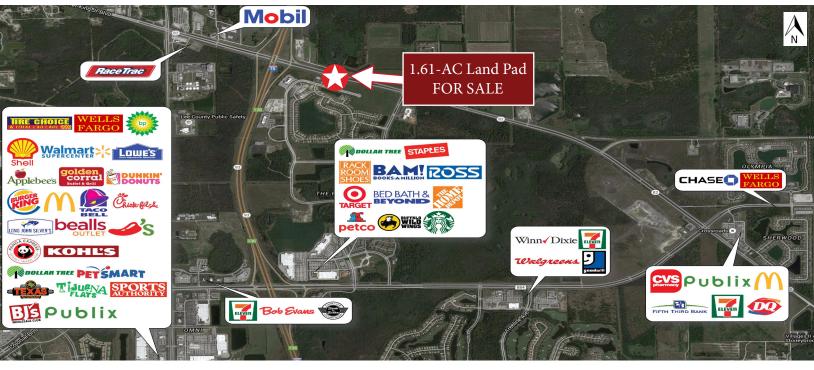

# 1.61-AC Land Site in The Forum

SR 82 and Champion Ring Blvd, Fort Myers, FL

### Project Highlights

- 1.61-acre pad site is located at the southeast corner of SR 82 and Champion Ring Blvd
- Located within The Forum, a 706-acre mixed-use development exhibiting dense retail, residential, and office uses
- The Forum is adjacent to I-75 spanning two exits, Colonial Blvd (136) & SR 82 (138)

## 1.61-AC Land Site in The Forum

SR 82 and Champion Ring Blvd, Fort Myers, FL

The Forum, because of its location, connectivity, interstate visibility, and master planned sites, is the only site within a 30 mile radius that can truly be considered a competitive regional destination center with ready-to-build site inventory in place. Retailers include Ross, Home Depot, Staples, Bed Bath and Beyond, Petco, Dollar Tree and Target.