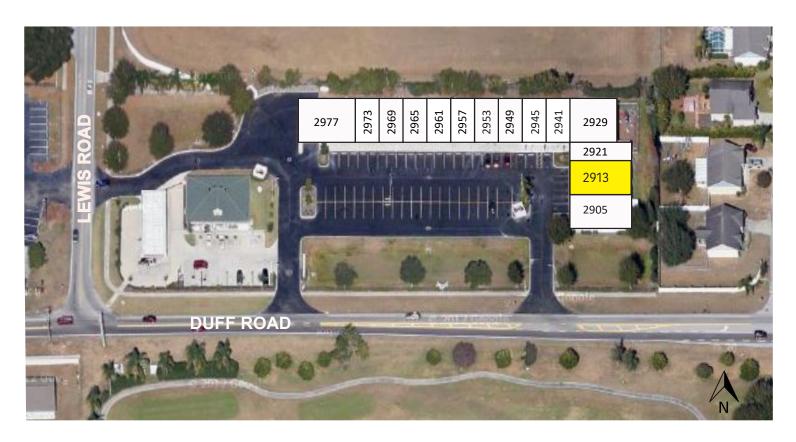

## Huntington Hills Plaza 2905 Duff Rd, Lakeland, FL 33810

| Unit    | Tenant                      | SF    |
|---------|-----------------------------|-------|
| 2905    | 716 Burgers & Brew          | 2,000 |
| 2913    | AVAILABLE                   | 2,000 |
| 2921    | Harvest Ministries          | 1,000 |
| 2929-45 | The Early Years             | 5,800 |
| 2949    | Cover Nails                 | 800   |
| 2953    | Sunshine State Chiropractic | 800   |
| 2957    | Wild Flower Tea             | 800   |
| 2961    | Huntington Hills Pharmacy   | 800   |
| 2965    | The Barber Shop             | 800   |
| 2969    | Candy's Salon               | 800   |
| 2973    | Lakeland Ice Cream Company  | 800   |
| 2977    | Sorrento's Restaurant       | 1,600 |