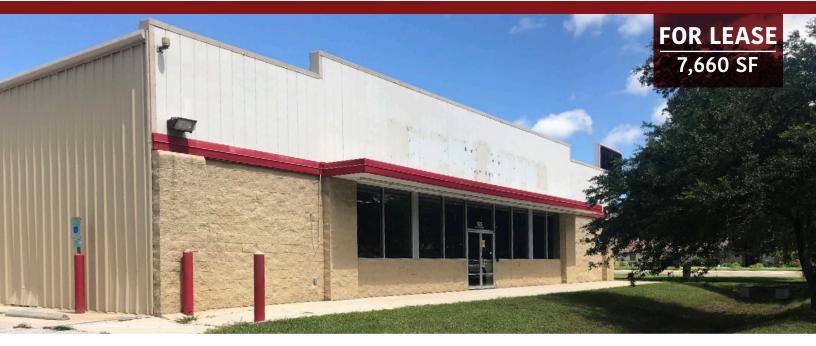

## Former Family Dollar 105 North Gordon Street, Plant City, FL 33563

Kelly Franzino, Regional Vice President 863.646.4567 (o) | 407.432.2059 (m) kfranzino@retailsolutionsadvisors.com RetailSolutionsAdvisors.com

## **Project Highlights**

- This 7,660 SF former Family Dollar is located 105 North Gordon Street in the downtown commercial district of Plant City.
- Major area retailers include: Publix, Bealls and Walmart.