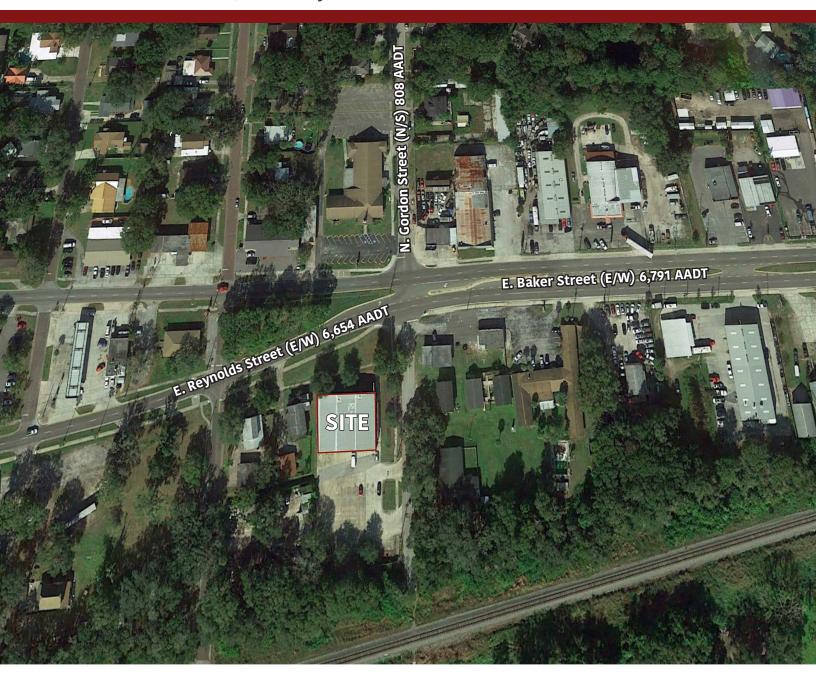

| PHYSICAL SITE CHARACTERISTICS |                                    |          |          |
|-------------------------------|------------------------------------|----------|----------|
| Daily Traffic Counts          | For all cross streets: 18,916 AADT |          |          |
| GLA:                          | 7,660 SF                           |          |          |
| Lat/Lon:                      | 28.0178/-82.1135                   |          |          |
| County:                       |                                    |          | Polk     |
| DEMOGRAPHICS (2020)           | 1 MILE                             | 3 MILES  | 5 MILES  |
| Population                    | 8,540                              | 37,235   | 67,289   |
| Households                    | 3,005                              | 13,521   | 23,771   |
| Avg HH Income                 | \$68,574                           | \$63,848 | \$72,562 |