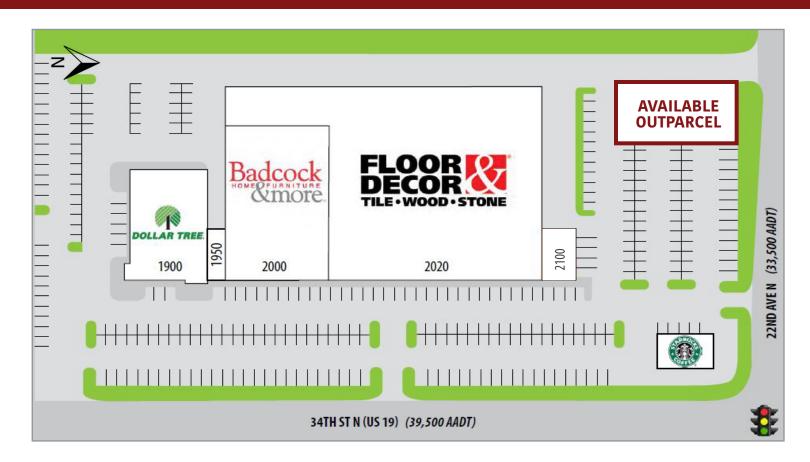

## **Project Highlights**

- Anchored by Floor & Decor, Badcock Home Furniture & More, Dollar Tree and Starbucks & shadow anchored by Publix
- Daytime population of over 121,500 with 13,090 businesses within a 5-mile radius
- Situated at a signalized intersection with excellent visibility to 73,000 vehicles per day
- 2.8 acres available at the rear of the center
- Outparcel available fronting on 22nd Ave N

## Suncoast Plaza 1900–2100 34th St N, St Petersburg, FL 33713

| Unit | Tenant                           | SF     |
|------|----------------------------------|--------|
| 1900 | Dollar Tree                      | 14,000 |
| 1950 | China 1                          | 1,200  |
| 2000 | Badcock Home<br>Furniture & More | 24,000 |
| 2020 | Floor & Decor                    | 75,683 |
| 2100 | Lavue Nail Salon                 | 2,500  |
| OP1  | Starbucks                        | 2,292  |
| OP2  | AVAILABLE                        |        |