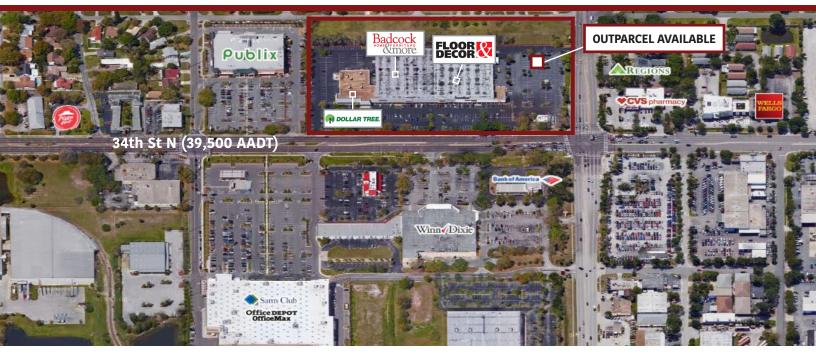

## Suncoast Plaza

1900-2100 34th St N, St Petersburg, FL 33713

## **Project Highlights**

- Anchored by Floor & Decor, Badcock Home Furniture & More, Dollar Tree and Starbucks & shadow anchored by Publix
- Daytime population of over 121,500 with 13,090 businesses within a 5-mile radius
- Situated at a signalized intersection with excellent visibility to 73,000 vehicles per day
- 2.8 acres available at the rear of the center
- Outparcel available fronting on 22nd Ave N

| PHYSICAL SITE CHARACTERISTICS |                              |          |            |  |
|-------------------------------|------------------------------|----------|------------|--|
| Daily Traffic Counts          | 34th St N (N/S): 39,501 AADT |          |            |  |
| GLA:                          |                              |          | 119,000 SF |  |
| Lat/Lon:                      | 27.790731/-82.680555         |          |            |  |
| County:                       |                              |          | Pinellas   |  |
| DEMOGRAPHICS (2019)           | 1 MILE                       | 3 MILES  | 5 MILES    |  |
| Population                    | 14,798                       | 143,956  | 308,184    |  |
| Households                    | 6,309                        | 64,279   | 139,723    |  |
| Avg HH Income                 | \$67,567                     | \$60,801 | \$67,786   |  |