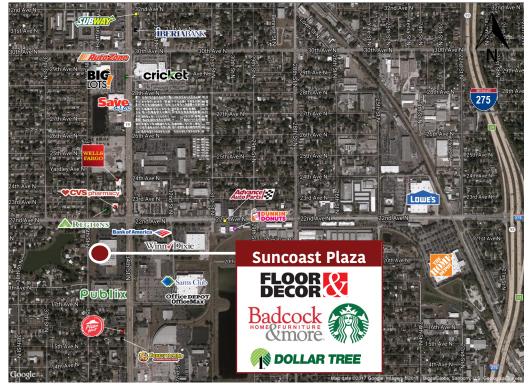

## Suncoast Plaza

1900-2100 34th St N, St Petersburg, FL 33713

## **Project Highlights**

- Anchored by Floor & Decor, Badcock Home Furniture & More, Dollar Tree and Starbucks & shadow anchored by Publix
- Daytime population of over 121,500 with 13,090 businesses within a 5-mile radius
- Situated at a signalized intersection with excellent visibility to 73,000 vehicles per day
- 2.8 acres available at the rear of the center
- Outparcel available fronting on 22nd Ave N

| PHYSICAL SITE CHARACTERISTICS |                              |          |            |  |
|-------------------------------|------------------------------|----------|------------|--|
| Daily Traffic Counts          | 34th St N (N/S): 39,501 AADT |          |            |  |
| GLA:                          |                              |          | 119,000 SF |  |
| Lat/Lon:                      | 27.790731/-82.680555         |          |            |  |
| County:                       |                              |          | Pinellas   |  |
| DEMOGRAPHICS (2019)           | 1 MILE                       | 3 MILES  | 5 MILES    |  |
| Population                    | 14,798                       | 143,956  | 308,184    |  |
| Households                    | 6,309                        | 64,279   | 139,723    |  |
| Avg HH Income                 | \$67,567                     | \$60,801 | \$67,786   |  |